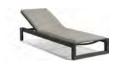

Fuse lounger - lava F10 - textiles black

designed by

Stephane De Winter

FEATURES

stackable lounger; with wheels

OPTIONS

protective cover

#### Available in

FRAME - FINISHING

AF10

T007 textiles black

AF08 white T008 textiles white

Fuse lounger - lava F10 - textiles black

Fuse lounger - lava F10 - textiles black