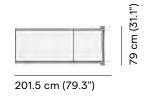

Fuse lounger - lava F10 - textiles black



designed by

Stephane De Winter





FEATURES

stackable lounger; with wheels

OPTIONS

protective cover

#### Available in

FRAME - FINISHING



AF10

T007 textiles black



AF08 white T008 textiles white



Fuse lounger - lava F10 - textiles black



# designed by Stephane De Winter



### **Technical drawing**







#### **Maintenance**

To maintain and protect your Manutti pieces, we've developed a series of products that will guarantee their extended lifespan and your carefree enjoyment for many years to come.

- Manutti Care line kit
- Cushion Boxes
- Protective Covers



Fuse lounger - lava F10 - textiles black



# designed by **Stephane De Winter**



### More in this collection