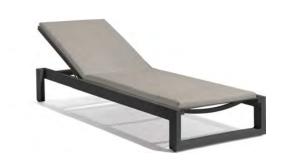

Fuse lounger - lava F10 - textiles black

designed by

Stephane De Winter

FEATURES

stackable lounger; with wheels

OPTIONS

protective cover

#### Available in

FRAME - FINISHING

AF10

T007 textiles black

AF08 white T008 textiles white

Fuse lounger - lava F10 - textiles black

Fuse lounger - lava F10 - textiles black