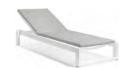

Fuse lounger - lava F10 - textiles black



designed by

Stephane De Winter





FEATURES

stackable lounger; with wheels

OPTIONS

protective cover

#### Available in

FRAME - FINISHING



AF10

T007 textiles black



AF08 white T008 textiles white



Fuse lounger - lava F10 - textiles black



# designed by Stephane De Winter



### **Technical drawing**







#### **Maintenance**

To maintain and protect your Manutti pieces, we've developed a series of products that will guarantee their extended lifespan and your carefree enjoyment for many years to come.

- Manutti Care line kit
- Cushion Boxes
- Protective Covers



Fuse lounger - lava F10 - textiles black



# designed by **Stephane De Winter**



### More in this collection