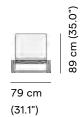

Fuse lounger - lava F10 - textiles black



designed by

Stephane De Winter





FEATURES

stackable lounger; with wheels

OPTIONS

protective cover

#### Available in

FRAME - FINISHING



AF10

T007 textiles black



AF08 white T008 textiles white



Fuse lounger - lava F10 - textiles black



# designed by Stephane De Winter



### **Technical drawing**







#### **Maintenance**

To maintain and protect your Manutti pieces, we've developed a series of products that will guarantee their extended lifespan and your carefree enjoyment for many years to come.

- Manutti Care line kit
- Cushion Boxes
- Protective Covers



Fuse lounger - lava F10 - textiles black



# designed by **Stephane De Winter**



### More in this collection