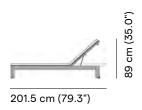

Fuse lounger - lava F10 - textiles black



designed by

Stephane De Winter





FEATURES

stackable lounger; with wheels

OPTIONS

protective cover

#### Available in

FRAME - FINISHING



AF10

T007 textiles black



AF08 white T008 textiles white



Fuse lounger - lava F10 - textiles black



# designed by Stephane De Winter



### **Technical drawing**







#### **Maintenance**

To maintain and protect your Manutti pieces, we've developed a series of products that will guarantee their extended lifespan and your carefree enjoyment for many years to come.

- Manutti Care line kit
- Cushion Boxes
- Protective Covers



Fuse lounger - lava F10 - textiles black



# designed by **Stephane De Winter**



### More in this collection