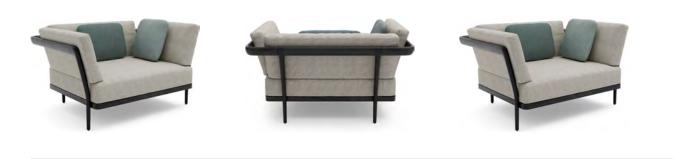

Lounge chair

OPTIONS

protective cover;

#### **Technical drawing**

73 cm (28.7")

93 cm (36.6")

128.5 cm (50.6")