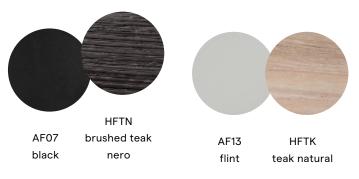

#### Available in

FRAME - FINISHING

HFTN AF07 brushed teak black nero

#### Available in

FRAME - FINISHING