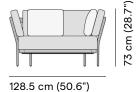

E TOSCANA 1

SD SULTAN DUNE 1

TE VANILLA 1

TC NEBBIA 2

### Manutti

manutti.com









#### **Technical drawing**



73 cm (28.7")

93 cm (36.6")



128.5 cm (50.6")

#### Maintenance

To maintain and protect your Manutti pieces, we've developed a series of products that will guarantee their extended lifespan and your carefree enjoyment for many years to come.

- Manutti Care line kit
- <u>Cushion Boxes</u>
- Protective Covers







#### More in this collection



#### Matching collections





Lounge chair







| FEATURES | deep seating      |
|----------|-------------------|
| OPTIONS  | protective cover; |

#### Available in

FRAME - FINISHING









### Suggested colour combinations



TE VANILLA 1



TC NEBBIA 2

### Manutti

manutti.com









#### **Technical drawing**



73 cm (28.7")

93 cm (36.6")



128.5 cm (50.6")

#### Maintenance

To maintain and protect your Manutti pieces, we've developed a series of products that will guarantee their extended lifespan and your carefree enjoyment for many years to come.

- Manutti Care line kit
- <u>Cushion Boxes</u>
- Protective Covers







#### More in this collection



#### Matching collections