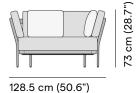

Lounge chair







OPTIONS

protective cover;

#### Available in

FRAME - FINISHING





HFTN AF07 brushed teak black nero

# Manutti

manutti.com







### Suggested colour combinations











TE TOSCANA 1

SD SULTAN DUNE 1

TE VANILLA 1

TC NEBBIA 2

### Manutti

manutti.com









#### **Technical drawing**



73 cm (28.7")

93 cm (36.6")



128.5 cm (50.6")

#### Maintenance

To maintain and protect your Manutti pieces, we've developed a series of products that will guarantee their extended lifespan and your carefree enjoyment for many years to come.

- Manutti Care line kit
- <u>Cushion Boxes</u>
- Protective Covers







#### More in this collection



#### Matching collections





Lounge chair







| FEATURES | deep seating      |
|----------|-------------------|
| OPTIONS  | protective cover; |

#### Available in

FRAME - FINISHING









### Suggested colour combinations



TE VANILLA 1



TC NEBBIA 2

### Manutti

manutti.com









#### **Technical drawing**



73 cm (28.7")

93 cm (36.6")



128.5 cm (50.6")

#### Maintenance

To maintain and protect your Manutti pieces, we've