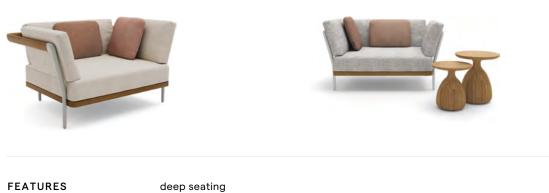

#### Matching collections

Lounge chair

| FEATURES | deep seating      |
|----------|-------------------|
| OPTIONS  | protective cover; |