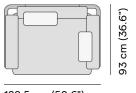

E VANILLA 1

TC NEBBIA 2

### Manutti

manutti.com









#### **Technical drawing**



73 cm (28.7")

93 cm (36.6")



128.5 cm (50.6")

#### Maintenance

To maintain and protect your Manutti pieces, we've developed a series of products that will guarantee their extended lifespan and your carefree enjoyment for many years to come.

- Manutti Care line kit
- <u>Cushion Boxes</u>
- Protective Covers







#### More in this collection



#### Matching collections





Lounge chair







| FEATURES | deep seating      |
|----------|-------------------|
| OPTIONS  | protective cover; |

#### Available in

FRAME - FINISHING









### Suggested colour combinations



TE VANILLA 1



TC NEBBIA 2

### Manutti

manutti.com









#### **Technical drawing**



73 cm (28.7")

93 cm (36.6")



128.5 cm (50.6")

#### Maintenance

To maintain and protect your Manutti pieces, we've developed a series of products that will guarantee their extended lifespan and your carefree enjoyment for many years to come.

- Manutti Care line kit
- <u>Cushion Boxes</u>
- Protective Covers







#### More in this collection



#### Matching collections