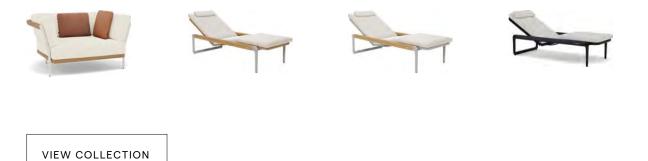

years to come.

- Manutti Care line kit
- <u>Cushion Boxes</u>
- Protective Covers







#### More in this collection



#### Matching collections





Lounge chair







| FEATURES | deep seating      |
|----------|-------------------|
| OPTIONS  | protective cover; |

#### Available in

FRAME - FINISHING









### Suggested colour combinations



TE VANILLA 1



TC NEBBIA 2

### Manutti

manutti.com









#### **Technical drawing**



73 cm (28.7")

93 cm (36.6")



128.5 cm (50.6")

#### Maintenance

To maintain and protect your Manutti pieces, we've developed a series of products that will guarantee their extended lifespan and your carefree enjoyment for many years to come.

- Manutti Care line kit
- <u>Cushion Boxes</u>
- Protective Covers







#### More in this collection



#### Matching collections