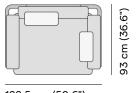

Lounge chair







OPTIONS

protective cover;

#### Available in

FRAME - FINISHING





HFTN AF07 brushed teak black nero

# Manutti

manutti.com







### Suggested colour combinations











TE TOSCANA 1

SD SULTAN DUNE 1

TE VANILLA 1

TC NEBBIA 2

### Manutti

manutti.com









#### **Technical drawing**



73 cm (28.7")

93 cm (36.6")



128.5 cm (50.6")

#### Maintenance

To maintain and protect your Manutti pieces, we've developed a series of products that will guarantee their extended lifespan and your carefree enjoyment for many years to come.

- Manutti Care line kit
- <u>Cushion Boxes</u>
- Protective Covers







#### More in this collection



#### Matching collections





Lounge chair







| FEATURES | deep seating      |
|----------|-------------------|
| OPTIONS  | protective cover; |

#### Available in

FRAME - FINISHING









### Suggested colour combinations



TE VANILLA 1



TC NEBBIA 2

### Manutti

manutti.com









#### **Technical drawing**



73 cm (28.7")

93 cm (36.6")



128.5 cm (50.6")

#### Maintenance

To maintain and protect your Manutti pieces, we've developed a series of products