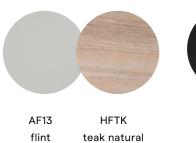

#### Available in

FRAME - FINISHING

HFTN AF07 brushed teak black nero

#### Available in

FRAME - FINISHING