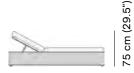

San Diego lounger cord 8mm old grey 84



designed by **Stephane De Winter** 





FEATURES

with wheels

OPTIONS

protective cover

#### Available in

#### FINISHING



4W84 old grey

# Suggested colour combinations





TC SOFT GREY 1



manutti.com



San Diego lounger cord 8mm old grey 84



designed by
Stephane De Winter



### **Technical drawing**



209 cm (82.3")





209 cm (82.3")

#### Maintenance

To maintain and protect your Manutti pieces, we've developed a series of products that will guarantee their extended lifespan and your carefree enjoyment for many years to come.

- Manutti Care line kit
- <u>Cushion Boxes</u>
- Protective Covers

# Manutti





designed by
Stephane De Winter



# More in this collection









VIEW COLLECTION

# Matching collections



# Manutti

manutti.com