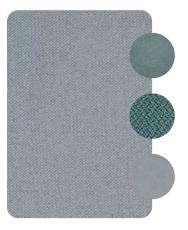

# Suggested colour combinations

TC SOFT GREY 1

manutti.com

San Diego lounger cord 8mm old grey 84

designed by
Stephane De Winter