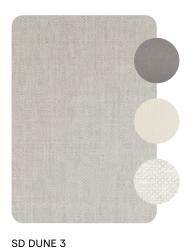

# Suggested colour combinations

TC SOFT GREY 1

manutti.com

San Diego lounger cord 8mm old grey 84

designed by
Stephane De Winter