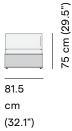

San Diego lounger cord 8mm old grey 84



designed by **Stephane De Winter** 





FEATURES

with wheels

OPTIONS

protective cover

#### Available in

#### FINISHING



4W84 old grey

# Suggested colour combinations





TC SOFT GREY 1



manutti.com



San Diego lounger cord 8mm old grey 84



designed by
Stephane De Winter



### **Technical drawing**



209 cm (82.3")





209 cm (82.3")

#### Maintenance

To maintain and protect your Manutti pieces, we've developed a series of products that will guarantee their extended lifespan and your carefree enjoyment for many years to come.

- Manutti Care line kit
- <u>Cushion Boxes</u>
- Protective Covers

# Manutti





designed by
Stephane De Winter



# More in this collection









VIEW COLLECTION

# Matching collections



# Manutti

manutti.com