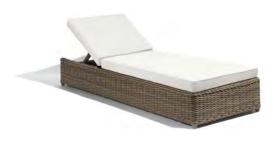

San Diego lounger cord 8mm old grey 84

designed by **Stephane De Winter** 

FEATURES

with wheels

OPTIONS

protective cover

# Suggested colour combinations

TC SOFT GREY 1

manutti.com

San Diego lounger cord 8mm old grey 84

designed by
Stephane De Winter