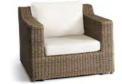

San Diego lounger cord 8mm old grey 84

designed by **Stephane De Winter** 

FEATURES

with wheels

OPTIONS

protective cover